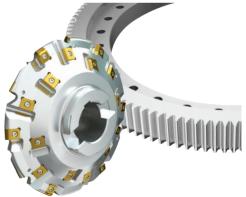

## **Gear Machining**

Total tooling for machining spur gears, helical gears, herringbone gears, and rack gears.