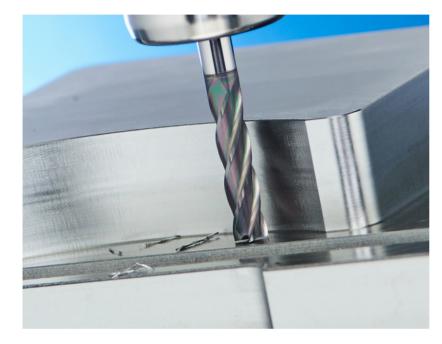

## SOLID DRILLS

For high productivity hole making and deep holes with high precision.

## **INDEXABLE DRILLS**

For high feed machining, hard-to-cut materials, or multi-purpose.