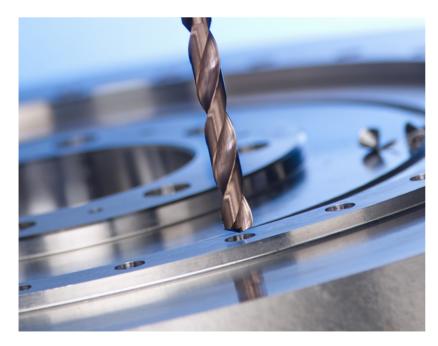

## SOLID DRILLS

For high productivity hole making and deep holes with high precision.

## **INDEXABLE DRILLS**

For high feed machining, hard-to-cut materials, or multi-purpose.