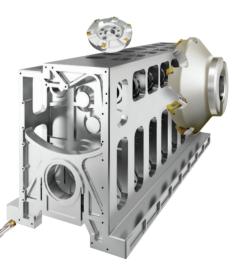

## Automotive

A car is composed of over 20,000 parts. KORLOY manufactures cutting tools for most major systems, including crank shafts, cylinder blocks, piston heads, and more.

ESG

21