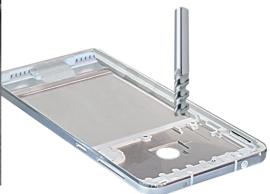

## Information Technology

High precision cutting tools for machining IT devices such as smart phones, tablet PCs, and more.