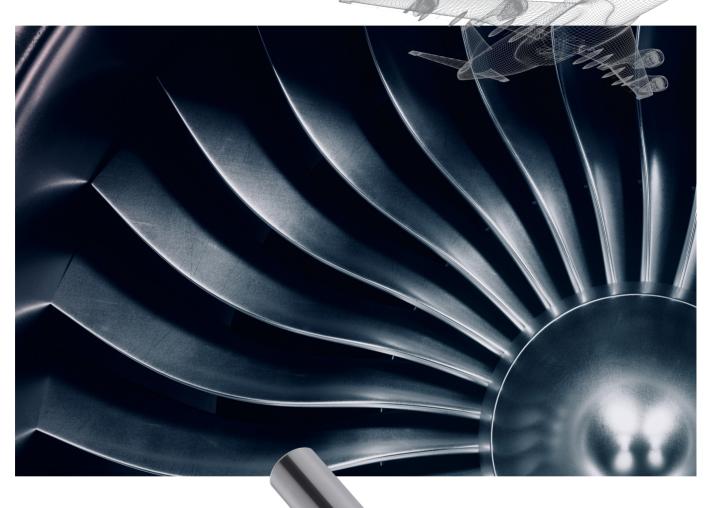

## Aerospace

Specialized cutting tool technology for Aerospace materials for high productivity, high precision machining of engine, turbine, wings, frame, landing gear and other aerospace components.