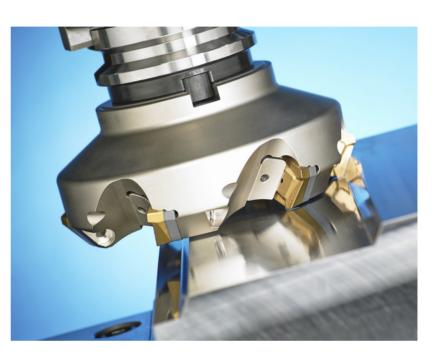

## MILLING CUTTERS

Milling cutters for facing, shouldering, slotting and any other milling requirements.

## 1. ISO Standard type

### 2. KORLOY exclusive type

ESG