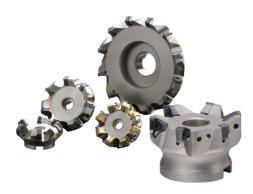

## MILLING CUTTERS

Milling cutters for facing, shouldering, slotting and any other milling requirements.

## 1. ISO Standard type

### 2. KORLOY exclusive type

ESG