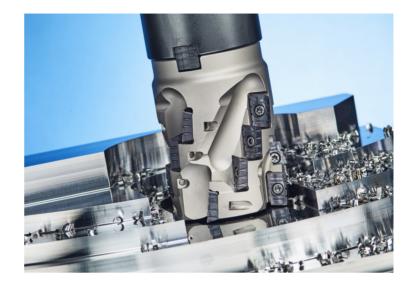

## MILLING CUTTERS

Milling cutters for facing, shouldering, slotting and any other milling requirements.

## 1. ISO Standard type

### 2. KORLOY exclusive type

ESG