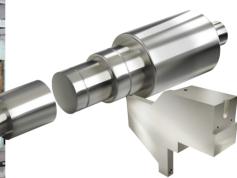

## **INSERTS**

Inserts for turning, milling and multipurpose with a full line-up of ISO standards and special tools.

## **TOOL HOLDERS**

Tool holders featuring high rigidity clamping systems with a full line-up of ISO standard and special tools.