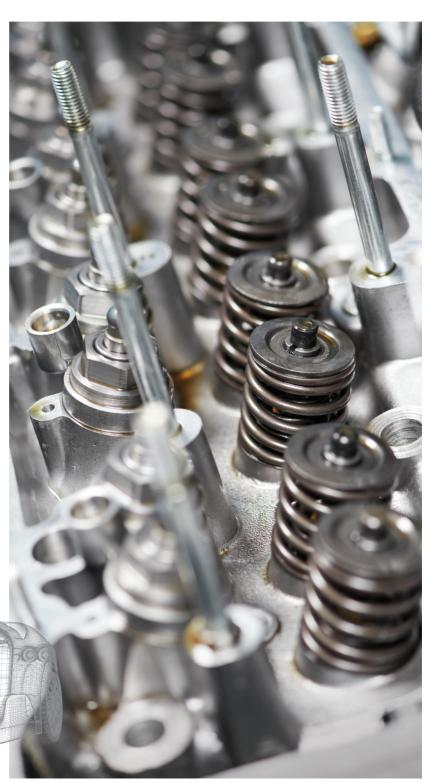

## Automotive

A car is composed of over 20,000 parts. KORLOY manufactures cutting tools for most major systems, including crank shafts, cylinder blocks, piston heads, and more.

ESG

21