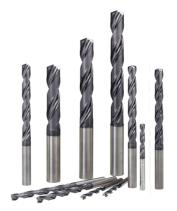

## SOLID DRILLS

For high productivity hole making and deep holes with high precision.

## **INDEXABLE DRILLS**

For high feed machining, hard-to-cut materials, or multi-purpose.