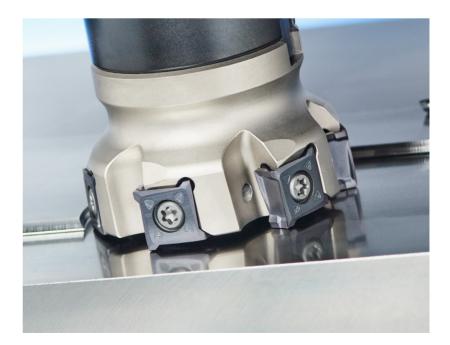

## MILLING CUTTERS

Milling cutters for facing, shouldering, slotting and any other milling requirements.

## 1. ISO Standard type

### 2. KORLOY exclusive type

ESG