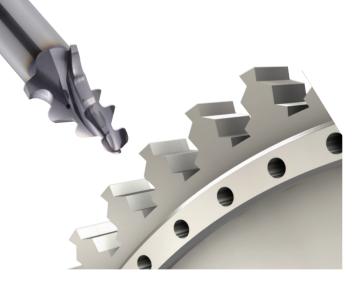

## **Gear Machining**

Total tooling for machining spur gears, helical gears, herringbone gears, and rack gears.