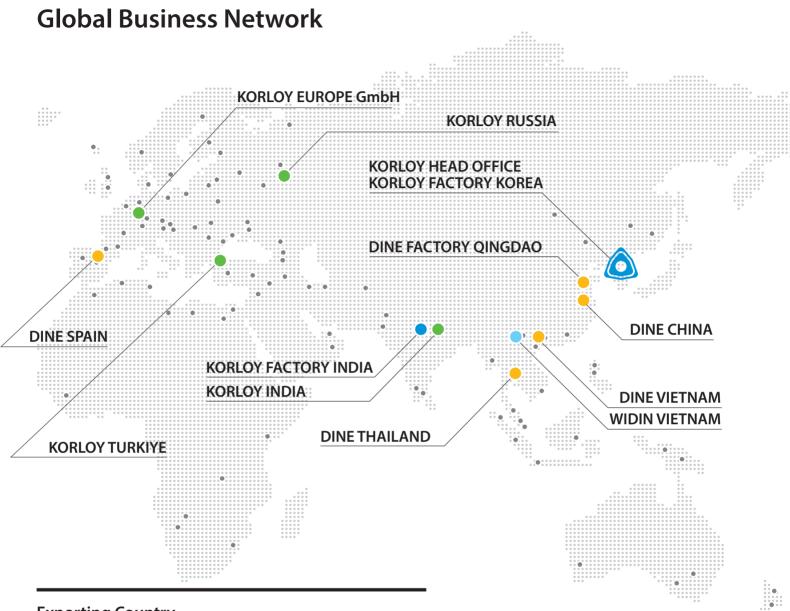

### **Exporting Country**

Albania, Algeria, Argentina, Australia, Austria, Belarus, Belgium, Bosnia, Brazil, Bulgaria, Canada, Chile, China, Colombia, Costa Rica, Croatia, Czech, Danmark, Ecuador, Egypt, Estonia, Faeroe Island, Finland, France, Germany, Greece, Guatemala, Hungary, Iceland, India, Indonesia, Iran, Ireland, Italy, Jordan, Kazakhstan, Kenya, Latvia, Lebanon, Lithuania, Luxembourg, Malaysia, Malta, Mexico, Mongolia, Netherlands, New Zealand, Norway, Pakistan, Panama, Peru, Philippines, Poland, Portugal, Romania, Russia, Saudi Arabia, Serbia, Singapore, Slovakia, Slovenia, South Africa, Spain, Sweden, Switzerland, Syria, Taiwan, Thailand, Tunisia, Turkiye, UAE, UK, Ukraine, Uruguay, USA, Uzbekistan, Venezuela

Head Office

Cheongju Factory

KORLOY America since 2008

KORLOY India since 2012

KORLOY Turkiye since 2019

KORLOY Russia since 2020

KORLOY Chile since 2019

KORLOY Mexico since 2022

## **KORLOY Network**

#### **KORLOY EUROPE**

Gablonzer Str. 25-27, 61440 Oberursel, Germany Tel : +49-6171-27783-0 / Fax : +49-6171-27783-59

#### **KORLOY TURKIYE**

Serifali Mahallesi, Burhan Sokak NO: 34 Dudullu OSB/Umraniye Istanbul, 34775, Turkiye Tel : +90-216-415-8874

#### **KORLOY RUSSIA**

Premises 1/3, building 3, house 3, per Kapranova, vn.ter.g. municipal district Presnensky, 123242, Moscow, Russia Tel : +7-495-280-1458 / Fax : +7-495-280-1459