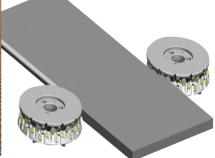

## MILLING CUTTERS

Milling cutters for facing, shouldering, slotting and any other milling requirements.