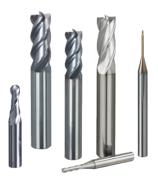

## **SOLID ENDMILLS**

For a wide range of applications, from machining hard mold & die, to high precision IT parts and devices.

## SOLID DRILLS

For high productivity hole making and deep holes with high precision.

## INDEXABLE ENDMILLS

With interchangeable inserts for economical multi-purpose machining and superior performance in hard-tocut materials at high speeds.

## **INDEXABLE DRILLS**

For high feed machining, hard-to-cut materials, or multi-purpose.