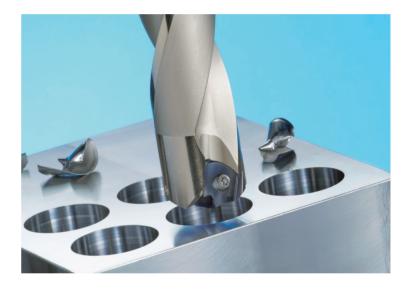

## SOLID DRILLS

For high productivity hole making and deep holes with high precision.

## **INDEXABLE DRILLS**

For high feed machining, hard-to-cut materials, or multi-purpose.